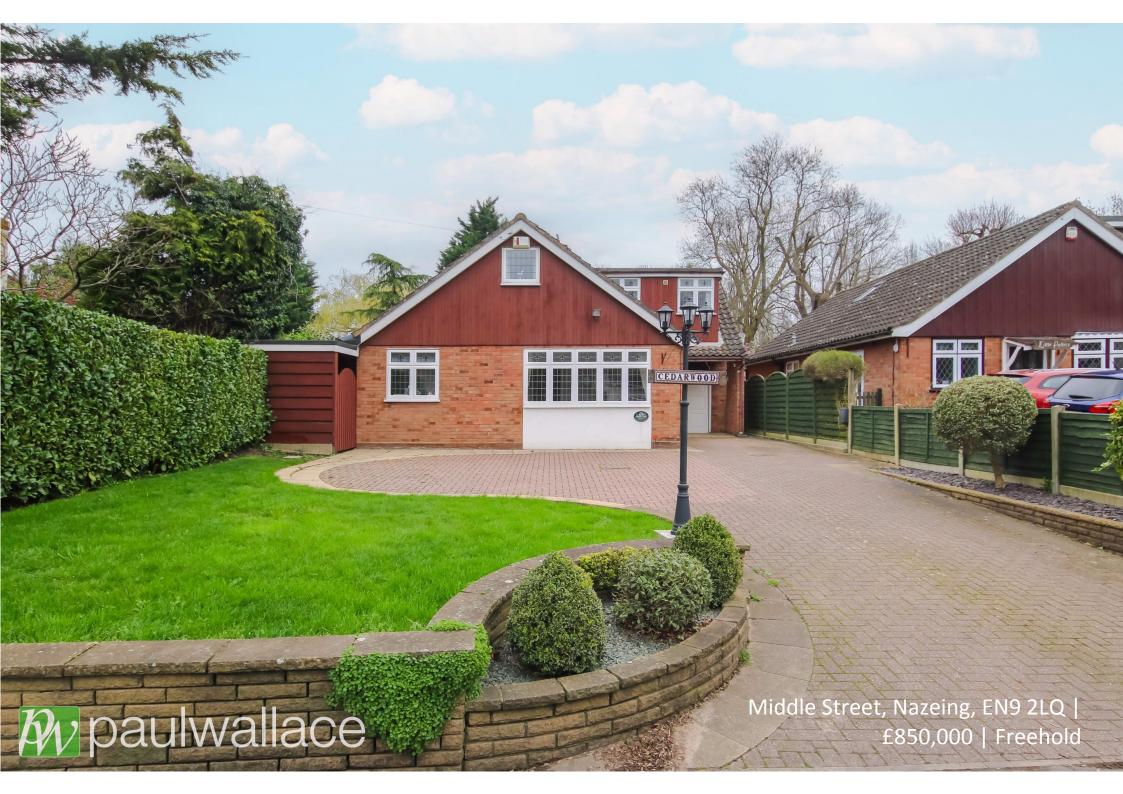

## Middle Street, Nazeing, EN9 2LQ

Situated in a prestigious road within the charming hamlet of Nazeing, this immaculately maintained three / four-bedroom detached house offers a generous living space of 1625 ft² on a 0.2-acre plot. The property boasts a secluded and well-kept 80' x 80' max rear garden, as well as a large block paved frontage with ample off-street parking for multiple vehicles and a garage. Upon entering the property, you are greeted by an impressive entrance hall leading to a recently fitted kitchen/breakfast room, a spacious sitting room/bedroom four, and a four-piece bathroom/W.C. Additionally, there is a study, a 23' dining room, a 22'10' lounge, and a utility room on the ground floor. The first floor features an impressive master bedroom with an en-suite bathroom and two further bedrooms. Conveniently located approximately 2 miles from Broxbourne Railway Station, this property also benefits from double glazed windows and gas central heating.

## Key features

- Located in prestigious road in Nazeing
- Impeccably maintained 80' x80' max rear garden
- Impressive entrance hallway
- •Spacious master bedroom with ensuite

Tenure Freehold

Council Tax G

- •Three / four bedroom detached house
- •Large block paved frontage with off street parking and garage
- •Recently fitted kitchen/breakfast room
- •Approx. 2 miles to Broxbourne Railway Station

01992 466471