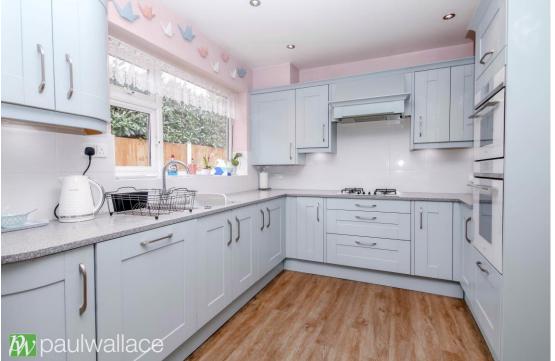

## Middle Street, Nazeing, EN9 2LQ

Situated in a prestigious road within the charming hamlet of Nazeing, this immaculately maintained three / four-bedroom detached house offers a generous living space of 1625 ft² on a 0.2-acre plot. The property boasts a secluded and well-kept 80' x 80' max rear garden, as well as a large block paved frontage with ample off-street parking for multiple vehicles and a garage. Upon entering the property, you are greeted by an impressive entrance hall leading to a recently fitted kitchen/breakfast room, a spacious sitting room/bedroom four, and a four-piece bathroom/W.C. Additionally, there is a study, a 23' dining room, a 22'10' lounge, and a utility room on the ground floor. The first floor features an impressive master bedroom with an en-suite bathroom and two further bedrooms. Conveniently located approximately 2 miles from Broxbourne Railway Station, this property also benefits from double glazed windows and gas central heating.

- •Three / four bedroom detached house
- •Large block paved frontage with off street parking and garage
- •Recently fitted kitchen/breakfast room
- •Approx. 2 miles to Broxbourne Railway Station

01992 466471