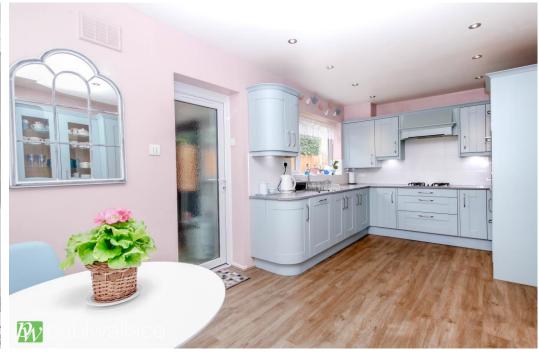

## Middle Street, Nazeing, EN9 2LQ

Situated in a prestigious road within the charming hamlet of Nazeing, this immaculately maintained three / four-bedroom detached house offers a generous living space of 1625 ft² on a 0.2-acre plot. The property boasts a secluded and well-kept 80' x 80' max rear garden, as well as a large block paved frontage with ample off-street parking for multiple vehicles and a garage. Upon entering the property, you are greeted by an impressive entrance hall leading to a recently fitted kitchen/breakfast room, a spacious sitting room/bedroom four, and a four-piece bathroom/W.C. Additionally, there is a study, a 23' dining room, a 22'10' lounge, and a utility room on the ground floor. The first floor features an impressive master bedroom with an en-suite bathroom and two further bedrooms. Conveniently located approximately 2 miles from Broxbourne Railway Station, this property also benefits from double glazed windows and gas central heating.

- •Three / four bedroom detached house
- •Large block paved frontage with off street parking and garage
- •Recently fitted kitchen/breakfast room
- •Approx. 2 miles to Broxbourne Railway Station

01992 466471