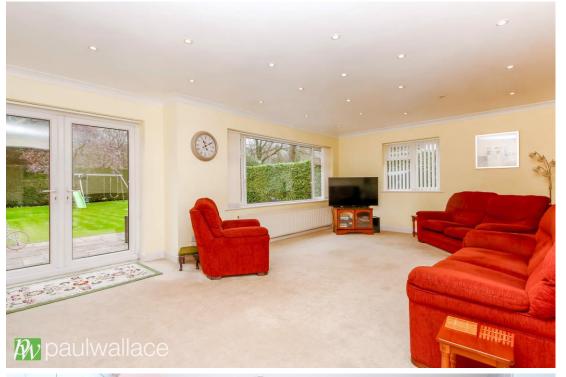

## Middle Street, Nazeing, EN9 2LQ

Situated in a prestigious road within the charming hamlet of Nazeing, this immaculately maintained three / four-bedroom detached house offers a generous living space of 1625 ft² on a 0.2-acre plot. The property boasts a secluded and well-kept 80' x 80' max rear garden, as well as a large block paved frontage with ample off-street parking for multiple vehicles and a garage. Upon entering the property, you are greeted by an impressive entrance hall leading to a recently fitted kitchen/breakfast room, a spacious sitting room/bedroom four, and a four-piece bathroom/W.C. Additionally, there is a study, a 23' dining room, a 22'10' lounge, and a utility room on the ground floor. The first floor features an impressive master bedroom with an en-suite bathroom and two further bedrooms. Conveniently located approximately 2 miles from Broxbourne Railway Station, this property also benefits from double glazed windows and gas central heating.