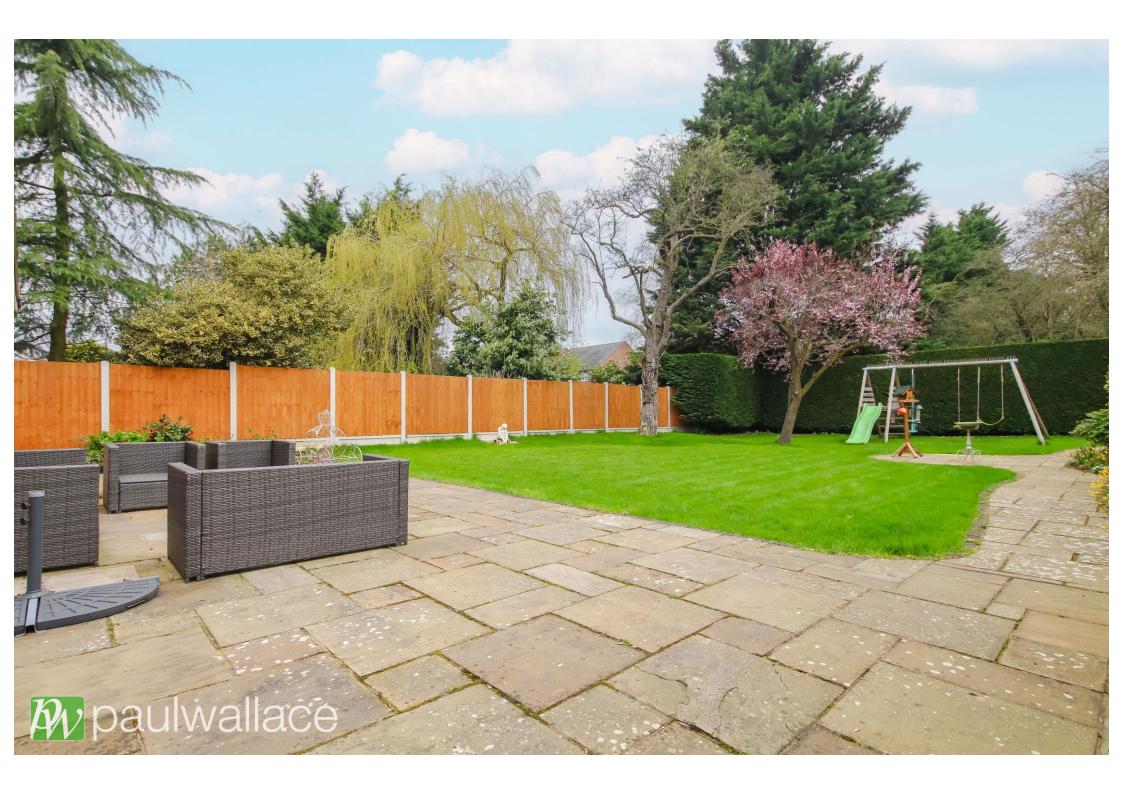

## Middle Street, Nazeing, EN9 2LQ

Situated in a prestigious road within the charming hamlet of Nazeing, this immaculately maintained three / four-bedroom detached house offers a generous living space of 1625 ft² on a 0.2-acre plot. The property boasts a secluded and well-kept 80' x 80' max rear garden, as well as a large block paved frontage with ample off-street parking for multiple vehicles and a garage. Upon entering the property, you are greeted by an impressive entrance hall leading to a recently fitted kitchen/breakfast room, a spacious sitting room/bedroom four, and a four-piece bathroom/W.C. Additionally, there is a study, a 23' dining room, a 22'10' lounge, and a utility room on the ground floor. The first floor features an impressive master bedroom with an en-suite bathroom and two further bedrooms. Conveniently located approximately 2 miles from Broxbourne Railway Station, this property also benefits from double glazed windows and gas central heating.

## Key features

- Located in prestigious road in Nazeing
- Impeccably maintained 80' x80' max rear garden
- Impressive entrance hallway
- •Spacious master bedroom with ensuite

Tenure Freehold

Council Tax G