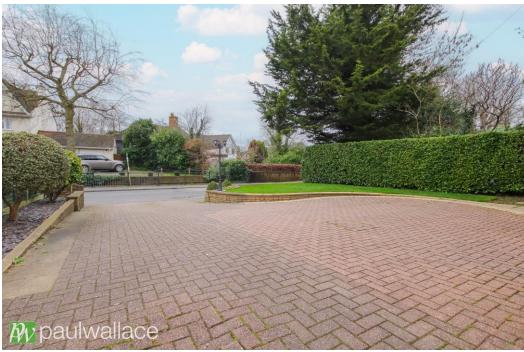

## Middle Street, Nazeing, EN9 2LQ

Situated in a prestigious road within the charming hamlet of Nazeing, this immaculately maintained three / four-bedroom detached house offers a generous living space of 1625 ft² on a 0.2-acre plot. The property boasts a secluded and well-kept 80' x 80' max rear garden, as well as a large block paved frontage with ample off-street parking for multiple vehicles and a garage. Upon entering the property, you are greeted by an impressive entrance hall leading to a recently fitted kitchen/breakfast room, a spacious sitting room/bedroom four, and a four-piece bathroom/W.C. Additionally, there is a study, a 23' dining room, a 22'10' lounge, and a utility room on the ground floor. The first floor features an impressive master bedroom with an en-suite bathroom and two further bedrooms. Conveniently located approximately 2 miles from Broxbourne Railway Station, this property also benefits from double glazed windows and gas central heating.

- •Three / four bedroom detached house
- •Large block paved frontage with off street parking and garage
- •Recently fitted kitchen/breakfast room
- •Approx. 2 miles to Broxbourne Railway Station

01992 466471