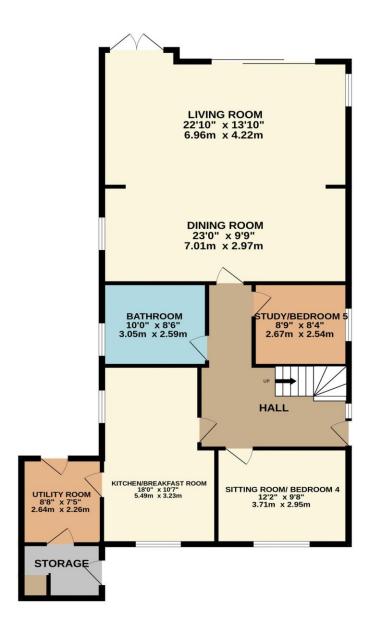

## Middle Street, Nazeing, EN9 2LQ

Situated in a prestigious road within the charming hamlet of Nazeing, this immaculately maintained three / four-bedroom detached house offers a generous living space of 1625 ft² on a 0.2-acre plot. The property boasts a secluded and well-kept 80' x 80' max rear garden, as well as a large block paved frontage with ample off-street parking for multiple vehicles and a garage. Upon entering the property, you are greeted by an impressive entrance hall leading to a recently fitted kitchen/breakfast room, a spacious sitting room/bedroom four, and a four-piece bathroom/W.C. Additionally, there is a study, a 23' dining room, a 22'10' lounge, and a utility room on the ground floor. The first floor features an impressive master bedroom with an en-suite bathroom and two further bedrooms. Conveniently located approximately 2 miles from Broxbourne Railway Station, this property also benefits from double glazed windows and gas central heating.