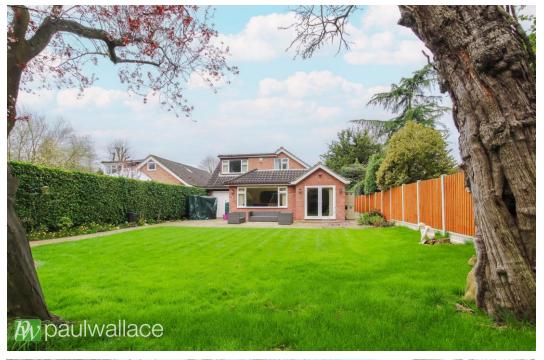

## Middle Street, Nazeing, EN9 2LQ

Situated in a prestigious road within the charming hamlet of Nazeing, this immaculately maintained three / four-bedroom detached house offers a generous living space of 1625 ft² on a 0.2-acre plot. The property boasts a secluded and well-kept 80' x 80' max rear garden, as well as a large block paved frontage with ample off-street parking for multiple vehicles and a garage. Upon entering the property, you are greeted by an impressive entrance hall leading to a recently fitted kitchen/breakfast room, a spacious sitting room/bedroom four, and a four-piece bathroom/W.C. Additionally, there is a study, a 23' dining room, a 22'10' lounge, and a utility room on the ground floor. The first floor features an impressive master bedroom with an en-suite bathroom and two further bedrooms. Conveniently located approximately 2 miles from Broxbourne Railway Station, this property also benefits from double glazed windows and gas central heating.

## Key features

- Located in prestigious road in Nazeing
- Impeccably maintained 80' x80' max rear garden
- Impressive entrance hallway
- •Spacious master bedroom with ensuite

Tenure Freehold

Council Tax G