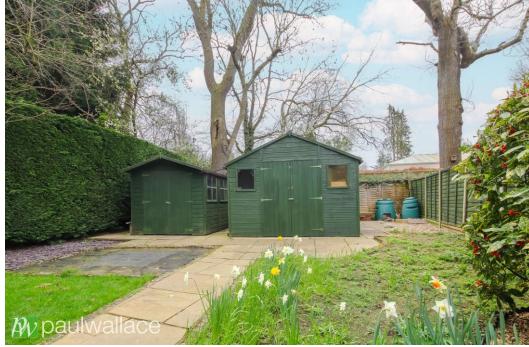

## Middle Street, Nazeing, EN9 2LQ

Situated in a prestigious road within the charming hamlet of Nazeing, this immaculately maintained three / four-bedroom detached house offers a generous living space of 1625 ft² on a 0.2-acre plot. The property boasts a secluded and well-kept 80' x 80' max rear garden, as well as a large block paved frontage with ample off-street parking for multiple vehicles and a garage. Upon entering the property, you are greeted by an impressive entrance hall leading to a recently fitted kitchen/breakfast room, a spacious sitting room/bedroom four, and a four-piece bathroom/W.C. Additionally, there is a study, a 23' dining room, a 22'10' lounge, and a utility room on the ground floor. The first floor features an impressive master bedroom with an en-suite bathroom and two further bedrooms. Conveniently located approximately 2 miles from Broxbourne Railway Station, this property also benefits from double glazed windows and gas central heating.