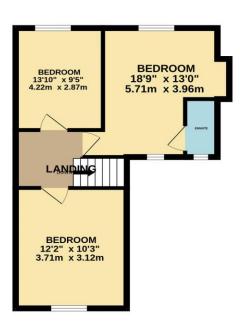

## Middle Street, Nazeing, EN9 2LQ

Situated in a prestigious road within the charming hamlet of Nazeing, this immaculately maintained three / four-bedroom detached house offers a generous living space of 1625 ft² on a 0.2-acre plot. The property boasts a secluded and well-kept 80' x 80' max rear garden, as well as a large block paved frontage with ample off-street parking for multiple vehicles and a garage. Upon entering the property, you are greeted by an impressive entrance hall leading to a recently fitted kitchen/breakfast room, a spacious sitting room/bedroom four, and a four-piece bathroom/W.C. Additionally, there is a study, a 23' dining room, a 22'10' lounge, and a utility room on the ground floor. The first floor features an impressive master bedroom with an en-suite bathroom and two further bedrooms. Conveniently located approximately 2 miles from Broxbourne Railway Station, this property also benefits from double glazed windows and gas central heating.