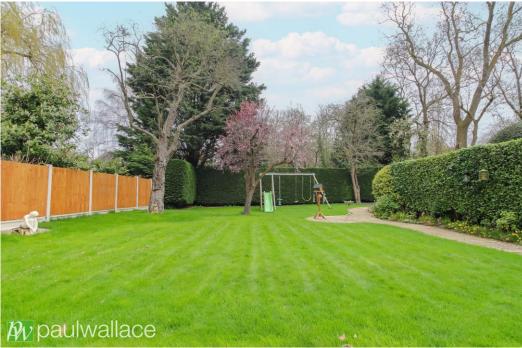

## Middle Street, Nazeing, EN9 2LQ

Situated in a prestigious road within the charming hamlet of Nazeing, this immaculately maintained three / four-bedroom detached house offers a generous living space of 1625 ft² on a 0.2-acre plot. The property boasts a secluded and well-kept 80' x 80' max rear garden, as well as a large block paved frontage with ample off-street parking for multiple vehicles and a garage. Upon entering the property, you are greeted by an impressive entrance hall leading to a recently fitted kitchen/breakfast room, a spacious sitting room/bedroom four, and a four-piece bathroom/W.C. Additionally, there is a study, a 23' dining room, a 22'10' lounge, and a utility room on the ground floor. The first floor features an impressive master bedroom with an en-suite bathroom and two further bedrooms. Conveniently located approximately 2 miles from Broxbourne Railway Station, this property also benefits from double glazed windows and gas central heating.

## Key features

- Located in prestigious road in Nazeing
- Impeccably maintained 80' x80' max rear garden
- Impressive entrance hallway
- •Spacious master bedroom with ensuite

Tenure Freehold

Council Tax G